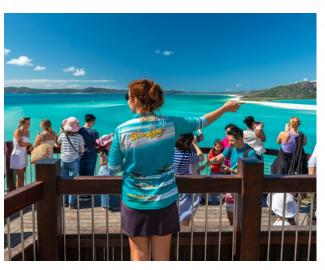

Enjoy the paradise of Hill Inlet and Whitehaven Beach with a guided and informative bushwalk from the mangrove shallows, to the iconic lookouts over the famous swirling sands of Hill Inlet.

Rest and relax on the picturesque silica sands of Whitehaven Beach, whilst you enjoy a fresh tropical lunch and engage with our experienced crew during an interactive question and answer session.