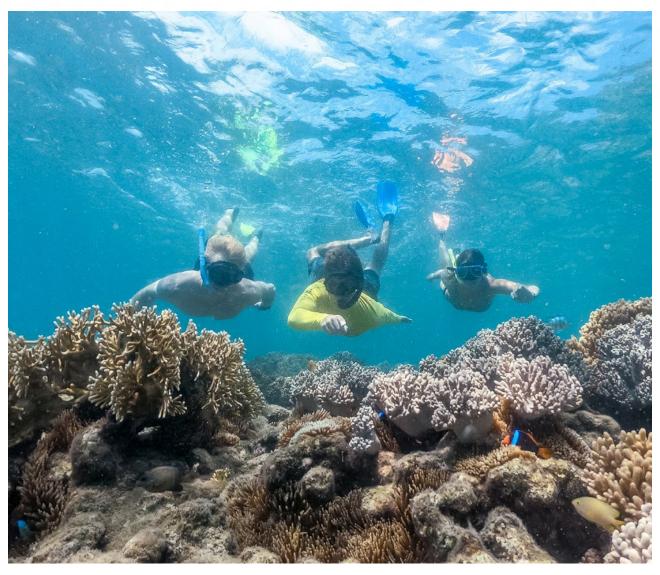

With personalised guided snorkelling tours, you will have the opportunity to collect valuable data and learn about key species, reef threats and the vast diversity of the Great Barrier Reef, with your findings contributing to the Great Barrier Reef Marine Park authority's monitoring program, 'Eye on the Reef'.

- A fun, high energy day trip including interpretive talks, epic marine life encounters and Ocean Rafting's signature adrenaline fuelled boat ride.
- Small group guided snorkels with tuition and assistance with collecting citizen science data.
- A structured 90 minute snorkel amongst the beautiful fringing reefs of the Whitsunday Islands.
- A comprehensive water safety brief and snorkel tuition, including use of flotation devices.
- An introduction to Eye on the Reef and Rapid Monitoring.
- Educational reef brief on key indicator species and their significance.
- Opportunities to enjoy your own time whilst snorkelling the reef.
- A scenic bush walk to the famous Hill Inlet Lookouts overlooking the swirling white silica sands of Hill Inlet and Whitehaven Beach.
- A guided beach and mangrove walk exploring the different ecosystems and their inhabitants including stingrays, juvenile lemon sharks and soldier crabs.
- Up to an hour and a half to relax on the tranquil Whitehaven Beach and enjoy a fresh tropical lunch.
- A complimentary shuttle service to and from Coral Sea Marina.

## What is Rapid Monitoring?

Rapid Monitoring is the official Citizen Science method for the Great Barrier Reef Marine Park Authority which offers visitors an immersive educational experience where you will learn about the fascinating underwater world. Rapid Monitoring is suitable for anyone! Led by a trained guide, participants will be taken on an underwater safari recording key coral reef health factors as well as several iconic marine species.