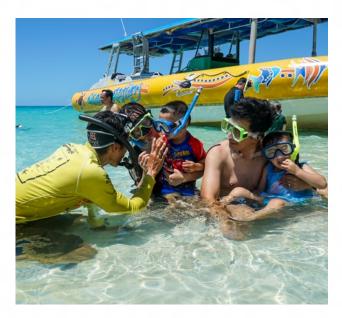

With personalised guided snorkelling tours, you will have the opportunity to collect valuable data and learn about key species, reef threats and the vast diversity of the Great Barrier Reef, with your findings contributing to the Great Barrier Reef Marine Park authority's monitoring program, 'Eye on the Reef'.

- A fun, high energy day trip including interpretive talks, epic marine life encounters and Ocean Rafting's signature adrenaline fuelled boat ride.
- Small group guided snorkels with tuition and assistance with collecting citizen science data.
- A structured 90 minute snorkel amongst the beautiful fringing reefs of the Whitsunday Islands.
- A comprehensive water safety brief and snorkel tuition, including use of flotation devices.
- An introduction to Eye on the Reef and Rapid Monitoring.
- Educational reef brief on key indicator species and their significance.
- Opportunities to enjoy your own time whilst snorkelling the reef.
- A scenic bush walk to the famous Hill Inlet Lookouts overlooking the swirling white silica sands of Hill Inlet and Whitehaven Beach.
- A guided beach and mangrove walk exploring the different ecosystems and their inhabitants including stingrays, juvenile lemon sharks and soldier crabs.
- Up to an hour and a half to relax on the tranquil Whitehaven Beach and enjoy a fresh tropical lunch.
- A complimentary shuttle service to and from Coral Sea Marina.