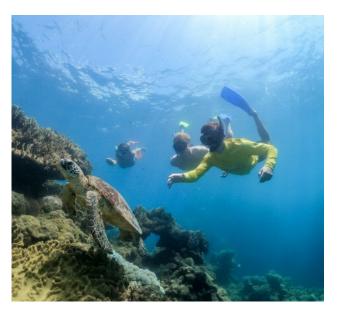

With personalised guided snorkelling tours, you will have the opportunity to collect valuable data and learn about key species, reef threats and the vast diversity of the Great Barrier Reef, with your findings contributing to the Great Barrier Reef Marine Park authority's monitoring program, 'Eye on the Reef'.

- A fun, high energy day trip including interpretive talks, epic marine life encounters and Ocean Rafting's signature adrenaline fuelled boat ride.
- Small group guided snorkels with tuition and assistance with collecting citizen science data.
- A structured 90 minute snorkel amongst the beautiful fringing reefs of the Whitsunday Islands.
- A comprehensive water safety brief and snorkel tuition, including use of flotation devices.
- An introduction to Eye on the Reef and Rapid Monitoring.
- Educational reef brief on key indicator species and their significance.
- Opportunities to enjoy your own time whilst snorkelling the reef.
- A scenic bush walk to the famous Hill Inlet Lookouts overlooking the swirling white silica sands of Hill Inlet and Whitehaven Beach.
- A guided beach and mangrove walk exploring the different ecosystems and their inhabitants including stingrays, juvenile lemon sharks and soldier crabs.
- Up to an hour and a half to relax on the tranquil Whitehaven Beach and enjoy a fresh tropical lunch.
- A complimentary shuttle service to and from Coral Sea Marina.