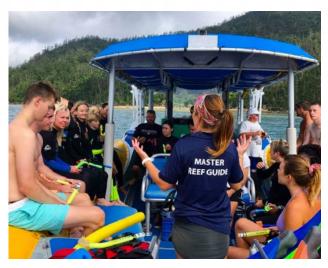

## What is Rapid Monitoring?

Rapid Monitoring is the official Citizen Science method for the Great Barrier Reef Marine Park Authority which offers visitors an immersive educational experience where you will learn about the fascinating underwater world. Rapid Monitoring is suitable for anyone! Led by a trained guide, participants will be taken on an underwater safari recording key coral reef health factors as well as several iconic marine species.