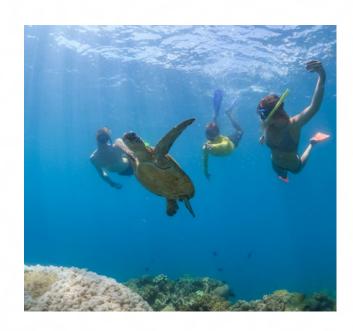

With personalised guided snorkelling tours, you will have the opportunity to collect valuable data and learn about key species, reef threats and the vast diversity of the Great Barrier Reef, with your findings contributing to the Great Barrier Reef Marine Park authority's monitoring program, 'Eye on the Reef'.

- A fun, high energy day trip including interpretive talks, epic marine life encounters and Ocean Rafting's signature adrenaline fuelled boat ride.
- Small group guided snorkels with tuition and assistance with collecting citizen science data.
- A structured 90 minute snorkel amongst the beautiful fringing reefs of the Whitsunday Islands.
- A comprehensive water safety brief and snorkel tuition, including use of flotation devices.
- An introduction to Eye on the Reef and Rapid Monitoring.
- Educational reef brief on key indicator species and their significance.
- Opportunities to enjoy your own time whilst snorkelling the reef.
- A scenic bush walk to the famous Hill Inlet Lookouts overlooking the swirling white silica sands of Hill Inlet and Whitehaven Beach.
- A guided beach and mangrove walk exploring the different ecosystems and their inhabitants including stingrays, juvenile lemon sharks and soldier crabs.
- Up to an hour and a half to relax on the tranquil Whitehaven Beach and enjoy a fresh tropical lunch.
- A complimentary shuttle service to and from Coral Sea Marina.